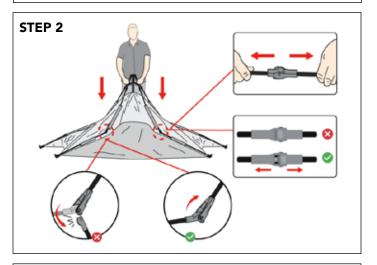

OURCES AWAY FROM THIS CANOPY FABRIC. This canopy is made with flame-resistant fabric which meets CPAI-84 specifications. IT IS NOT FIREPROOF. The fabric will burn if left in continuous contact with any flame source. The application of any foreign substance to the canopy fabric may render the flame-resistant properties ineffective.

**PROTECT YOUR CHILDREN:** DO NOT leave children unattended inside a canopy or in camp. DO NOT allow children to assemble a canopy.

Failure to follow these warnings could cause death, serious injury, or pernament disability to you or others.

## **SETTING UP TENT:**





please call the Bliss Outdoors™ customer service department at:

## 1-800-695-2626

©2021 Bliss Outdoors™ is a Trademark of Snow Joe, LLC | Made in China

### TAKING DOWN TENT:

#### STEP 1