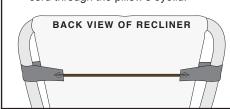

## **PILLOW INSTRUCTIONS**

PLEASE NOTE: THE RECLINER AND/OR PILLOW PICTURED BELOW WILL DIFFER IN STYLE AND/OR COLOR FROM WHAT YOU HAVE PURCHASED.

1. Thread bungee cord\* through eyelid of pillow.

2. Bring pillow around the front.

3. Make sure the pillow flaps go over the metal frame and the flat part of the pillow is resting flat against the fabric of the chair. Thread other end of bungee cord through the pillow's eyelid.

\*NOTE: BUNGEE CORD SHOULD BE IN A PLASTIC BAG WITHIN THE PLASTIC **BAG CONTAINING THE PILLOW** 