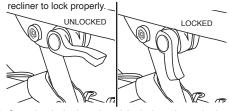

LOCK TOOL CONSISTS OF 2 PARTS:

[1] flat-head rod

**HOW TO ADJUST LOCK** 

1. Remove the plastic caps covering each nut of the recliner lock using the flat-head rod.

2. Insert the flat-head rod into the side hole of the hexagon tube. Hold it by the flat-head rod in order to tighten or loosen the recliner lock nut to the desired tension. Turn to right to tighten, left to loosen. The locks must not be loose in order for the

3. Once the desired tension of the lock nut is reached, pop the plastic caps back in to cover the nuts. To lock the recliner, move the lever down. To unlock the recliner, move the lever up.

PLEASE NOTE: Lock lever should point away from you in the unlocked position before use