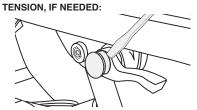

LOCK TOOL CONSISTS OF 2 PARTS:

[1] flat-head rod

**HOW TO ADJUST LOCK** 

1. Remove the plastic caps covering each nut of the recliner lock using the flat-head rod.

2. Insert the flat-head rod into the side hole of the hexagon tube. Hold it by the flat-head rod in order to tighten or loosen the recliner lock nut to the desired tension. Turn to right to tighten, left to loosen. The locks must not be loose in order for the

3. Once the desired tension of the lock nut is reached, pop the plastic caps back in to cover the nuts. To lock the recliner, move the lever down. To unlock the recliner, move the lever up.

PLEASE NOTE: Lock lever should point away from you in the unlocked position before use