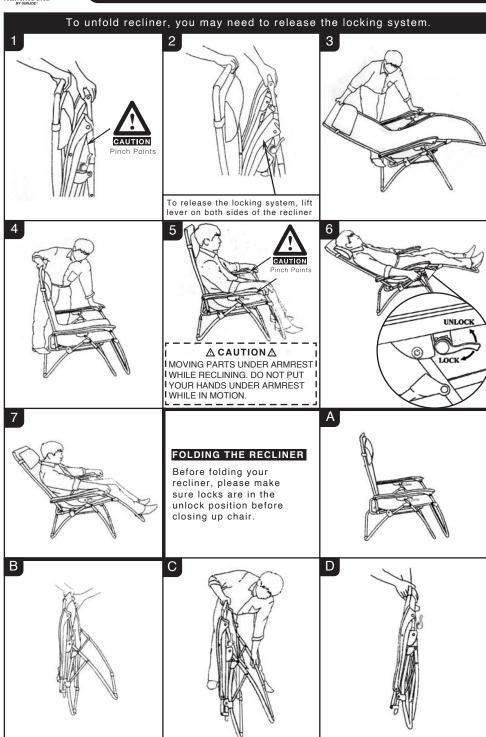

## **PILLOW INSTRUCTIONS**

PLEASE NOTE: THE RECLINER AND/OR PILLOW PICTURED BELOW WILL DIFFER IN STYLE AND/OR COLOR FROM WHAT YOU HAVE PURCHASED.

1. Thread bungee cord\* through eyelid of pillow.

2. Bring pillow around the front.

3. Make sure the pillow flaps go over the metal frame and the flat part of the pillow is resting flat against the fabric of the chair. Thread other end of bungee cord through the pillow's eyelid.

\*NOTE: BUNGEE CORD SHOULD BE IN A PLASTIC BAG WITHIN THE PLASTIC **BAG CONTAINING THE PILLOW** 