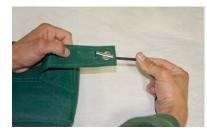

3. Once the desired tension of the lock nut is reached, pop the plastic caps back in to cover the nuts. To lock the recliner, move the lever down. To unlock the recliner, move the lever up.

PLEASE NOTE: Lock lever should point away from you in the unlocked position before use

## **CAUTION**

Make sure your recliner is completely unfolded before sitting in. Please be careful reclining while sitting in it. Body shape and weight will affect the way this recliner operates. Be careful and proceed with caution. To reduce the risk of injury, do not play on, stand, or jump on the recliner. The recliner is intended for sitting and reclining only. Unlock the two locking mechanisms that are under the armrests before folding your recliner. If recliner is folded with out doing so, the locking mechanism will wear