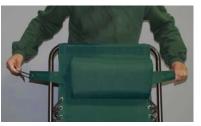

LOCK TOOL CONSISTS OF 2 PARTS:

[1] flat-head rod

**HOW TO ADJUST LOCK** 

1. Remove the plastic caps covering each nut of the recliner lock using the flat-head rod.

2. Insert the flat-head rod into the side hole of the hexagon tube. Hold it by the flat-head rod in order to tighten or loosen the recliner lock nut to the desired tension. Turn to right to tighten, left to loosen. The locks must not be loose in order for the

3. Once the desired tension of the lock nut is reached, pop the plastic caps back in to cover the nuts. To lock the recliner, move the lever down. To unlock the recliner, move the lever up.

PLEASE NOTE: Lock lever should point away from you in the unlocked position before use