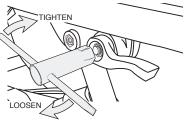

LOCK TOOL CONSISTS OF 2 PARTS:

[1] flat-head rod

**HOW TO ADJUST LOCK** 

1. Remove the plastic caps covering each nut of the recliner lock using the flat-head rod.

2. Insert the flat-head rod into the side hole of the hexagon tube. Hold it by the flat-head rod in order to tighten or loosen the recliner lock nut to the desired tension. Turn to right to tighten, left to loosen. The locks must not be loose in order for the

3. Once the desired tension of the lock nut is reached, pop the plastic caps back in to cover the nuts. To lock the recliner, move the lever down. To unlock the recliner, move the lever up.

PLEASE NOTE: Lock lever should point away from you in the unlocked position before use